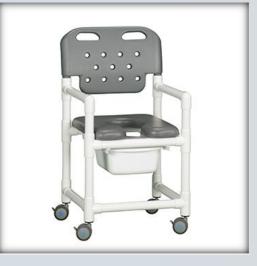

## Select Line Shower Chair Commode w/Slant Seat

| Technical Data    |         |
|-------------------|---------|
| Height:           | 40.5″   |
| Width:            | 21"     |
| Depth:            | 22"     |
| Weight:           | 26 lbs  |
| Seat Height:      | 22.5"   |
| Clearance:        | 19"     |
| Between the arms: | 17.25"  |
| Weight Capacity:  | 300 lbs |
| Ship Weight:      | 31 lbs  |
| Shipping Method:  | Parcel  |
|                   |         |

## Features:

- 3" EZ Clean twin wheel casters, all locking
- Open-front soft seat for easy bathing care available in Blue or Gray
- Cushion seat for comfort
- Integrated push handles for improved mobility
- Removeable commode bucket
- Slant seat feature