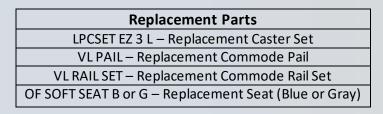

## Features:

- 3" EZ Clean twin wheel casters, all locking
- Open-front soft seat for easy bathing care available in Blue or Gray
- Cushion seat for comfort
- Integrated push handles for improved mobility
- Removeable commode bucket
- Slant seat feature